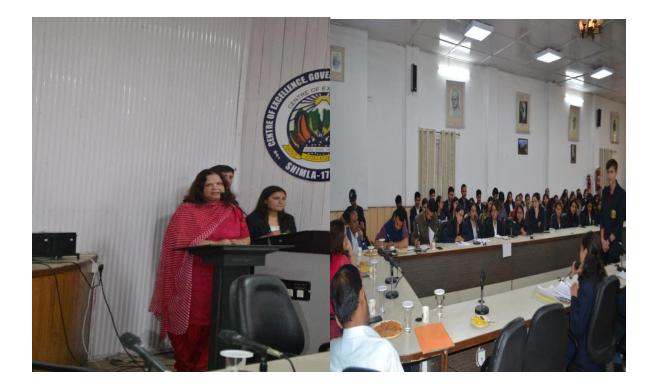

# **Report of function organised by Department of Sociology.**

On 8<sup>th</sup> October 2024 Department of Sociology organised presentation, declamation and group discussion contest. Number of students participating in presentation were two, in declamation four and group discussion six respectively. Nearly 250 students from Department of Sociology were present in this event. Main focus of this event was to create a critical mindset on contemporary social issues and encourage students to explore their social environment. It gives an opportunity for students to demonstrate their ability to analyze and synthesize knowledge and skills learned throughout their experience in the Dept. of Sociology.

Chief Guest in this event was Principal Prof. Bharti Bhagra. Mam in her address talked about diligent use of computer in our daily life and how it can effect our life in a better and meaningful way.

Main aim of this function was to spread awareness among students about social issues and wise use of technology in our life. Technology can be a boon and curse for us so we must use it with caution.