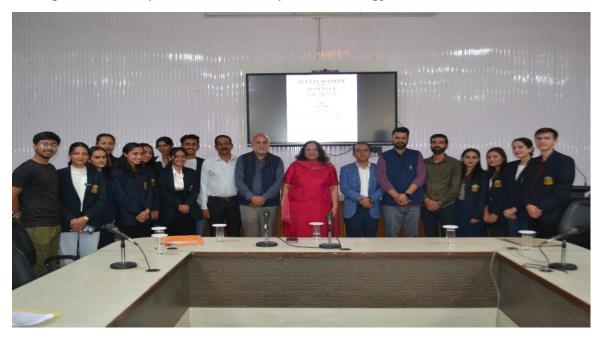

# **Report of function organised by Department of Sociology.**

On 8<sup>th</sup> October 2024 Department of Sociology organised presentation, declamation and group discussion contest. Number of students participating in presentation were two, in declamation four and group discussion six respectively. Nearly 250 students from Department of Sociology were present in this event. Main focus of this event was to create a critical mindset on contemporary social issues and encourage students to explore their social environment. It gives an opportunity for students to demonstrate their ability to analyze and synthesize knowledge and skills learned throughout their experience in the Dept. of Sociology.

Chief Guest in this event was Principal Prof. Bharti Bhagra. Mam in her address talked about diligent use of computer in our daily life and how it can effect our life in a better and meaningful way.

Main aim of this function was to spread awareness among students about social issues and wise use of technology in our life. Technology can be a boon and curse for us so we must use it with caution.