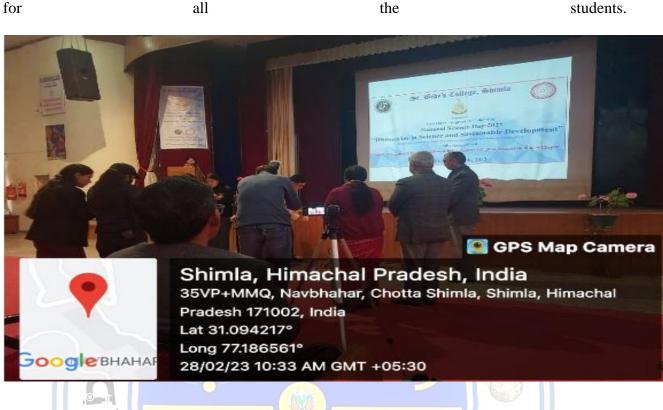

- 1. No Poverty/ Zero hunger
- 2. Good Health and well being
- **3**. Clean water and sanitation
- 4. Sustainable cities and community
- 5. Affordable, reliable, sustainable and modern energy.

The winners of the contest were honored with awards by the institution's Principal, Dr. C. B. Mehta. A selection of students from the Department of Physics were graciously invited to partake in the Science Day festivities at St. Bede's College from 28-02-2023 to 01-03-2023, Shimla, in partnership with the Indian Association of Physics Teachers (IAPT) and the Indian Science Congress Association (ISCA). The event revolved around the theme "Explorations in Science and Sustainable Advancement." Roughly twenty students engaged in the commemorative event, taking

part in both the celebration and a stimulating quiz competition. It was a great learning experience

Shimla, Himachal Pradesh, India 35VP+MMQ, Navbhahar, Chotta Shimla, Shimla, Himachal Pradesh 171002, India Lat 31.094228° Long 77.186746° 28/02/23 10:57 AM GMT +05:30