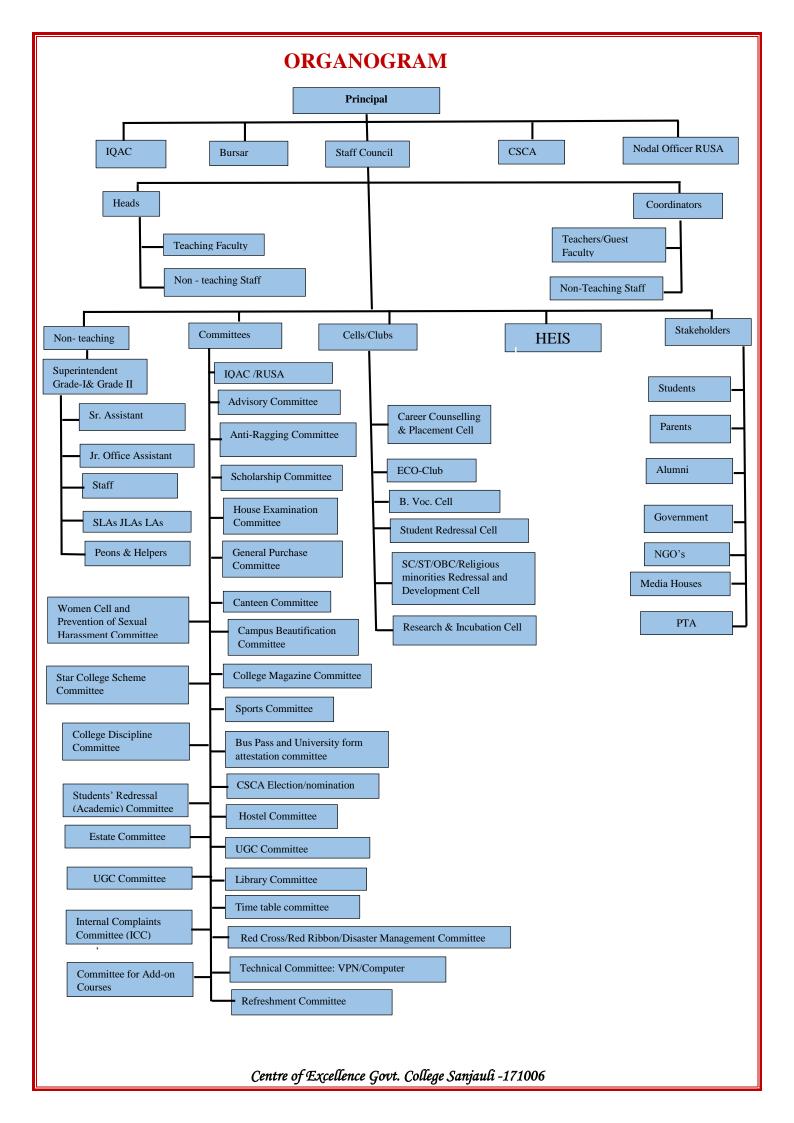

# ADVISORY COMMITTEE REGISTER

A meeting of College Advisory Committee and IQAC was held on 05<sup>th</sup> July, 2023 in the staff room. The Following members of advisory committee and IQAC were present.

1. Dr. Bhupinder Singh Thakur Balballa

2. Dr. Brijesh Chauhan Bry

Mrs. Bharti Bhagra 66

4. Dr. R.L.Sharma

Ms. Maneesha Kohli

6. Dr. Ravinder Chauhan

7. Dr. Naresh Verma

Dr. Deepak Kaprate

**IQAC** 

Dr. Kamayani Bisht

2. Dr. Pooja Dulta

Dr. Kirti Singha

Dr. Anuj Sharma

Dr. Vikas Nathan

Mr. Anupan

Mr. Shubham

Mrs. Priyanka Chauhan (Pinaulan

The committee approved the proposal of IQAC for the visit of NAAC peer team in the college on 24th & 25th August.

 It was decided that updation of profiles of faculty members on the website and preparation of presentations of all the